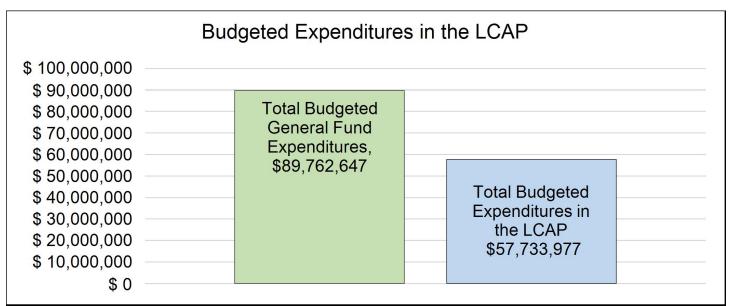

| GENERAL FUNDS                          | UNRESTRICTED     | RESTRICTED    | COMBINED     |
|----------------------------------------|------------------|---------------|--------------|
| Revenues                               | \$78,099,653     | \$12,230,996  | \$90,330,649 |
| Expenditures                           | \$60,805,758     | \$28,956,889  | \$89,762,647 |
| Transfers In                           | -                | -             | -            |
| Transfers Out                          | -                | -             | -            |
| Other Uses                             | -                | -             | -            |
| Contributions to Restricted Programs   | (\$14,821,653)   | \$14,821,653  | -            |
| Increase/Decrease to Fund Balance      | \$2,472,242      | (\$1,904,240) | \$568,002    |
| Beginning Fund Balance                 | \$ 1,540,393     | \$4,344,391   | \$5,884,784  |
| Ending Fund Balance                    | \$4,012,635      | \$2,440,151   | \$6,452,786  |
| COMPONENTS O                           | F ENDING FUND BA | ALANCE        |              |
| Reserve for Revolving Account          | \$25,000         | -             | \$25,000     |
| Stores                                 | -                | -             | -            |
| Legally Restricted Balance             |                  | \$2,440,151   | \$2,440,151  |
| Committed:                             |                  |               |              |
| Fiscal Stabilization Funds             | -                | -             | -            |
| Assigned:                              |                  |               |              |
| CSEA Staff Development                 | \$25,000         |               | \$25,000     |
| CSEA Career Ladder Program             | \$89,647         |               | \$89,647     |
| Reserve for Economic Uncertainties REU |                  |               |              |
| General Fund Allocation REU            | \$2,692,880      | -             | \$2,692,880  |
| Undesignated Fund Balance              | \$1,180,108      | -             | \$1,180,108  |