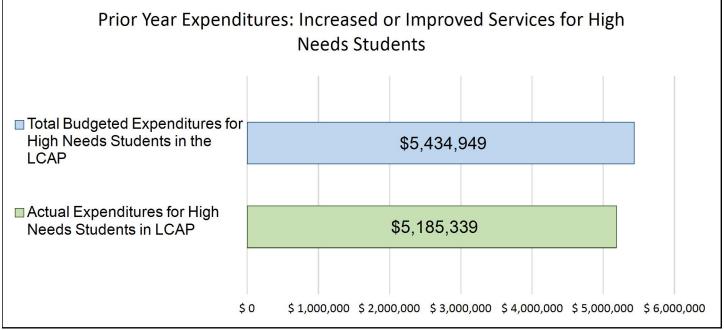

rement yearly expense
- 4. Accounting entries like STRS on behalf payments

And other operational cost to run the District.

#### Increased or Improved Services for High Needs Students in the LCAP for the 2022-23 School Year

In 2022-23, Berryessa Union Elementary School District is projecting it will receive \$\$5,439,866 based on the enrollment of foster youth, English learner, and low-income students. Berryessa Union Elementary School District must describe how it intends to increase or improve services for high needs students in the LCAP. Berryessa Union Elementary School District plans to spend \$5649150 towards meeting this requirement, as described in the LCAP.

# **LCFF Budget Overview for Parents**

#### Update on Increased or Improved Services for High Needs Students in 2021-22



This chart compares what Berryessa Union Elementary School District budgeted last year in the LCAP for actions and services that contribute to increasing or improving services for high needs students with what Berryessa Union Elementary School District estimates it has spent on actions and services that contribute to increasing or improving services for high needs students in the current year.

The text description of the above chart is as follows: In 2021-22, Berryessa Union Elementary School District's LCAP budgeted \$5,434,949 for planned actions to increase or improve services for high needs students. Berryessa Union Elementary School District actually spent \$5,185,339 for actions to increase or improve services for high needs students in 2021-22.

The difference between the budgete