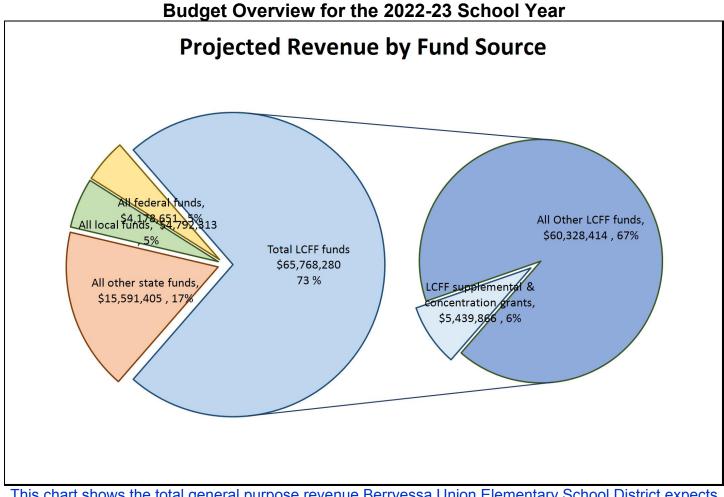

# LOCAL CONTROL FUNDING FORMULA (LCFF) REVENUE ASSUMPTIONS AND PROJECTIONS FOR 2022-23

The total LCFF Revenue for 2022-23 is estimated at \$65.768m. The table below summarizes the District's LCFF revenue calculation for fiscal year 2022-23:

| LCFF FUNDING 2022-23                                                                   |                                                |              |       |           |              |              |  |
|----------------------------------------------------------------------------------------|------------------------------------------------|--------------|-------|-----------|--------------|--------------|--|
| COLA                                                                                   |                                                |              |       |           |              | 6.56%        |  |
| Unduplicated p                                                                         | oupil count as % c                             | f enrollment |       |           |              | 46.10%       |  |
|                                                                                        | ADA Base Grade Span Supplemental Concentration |              |       |           |              |              |  |
| Grades TK-3                                                                            | 2,873.16                                       | \$8,624      | \$897 | \$878     | \$0          | \$29,877,486 |  |
| Grades 4-6                                                                             | 2,112.69                                       | \$8,754      |       | \$807     | \$0          | \$20,199,680 |  |
| Grades 7-8                                                                             | 1,459.10                                       | \$9,013      |       | \$831     | \$0          | \$14,363,411 |  |
| ADA                                                                                    | 6,444.95                                       |              |       |           |              |              |  |
| TOTAL FUNDING         \$56,423,489         \$2,577,222         \$5,439,866         \$0 |                                                |              |       |           |              | \$64,440,577 |  |
| Add on: Targeted Instructional Improvement                                             |                                                |              |       |           | \$874,869    |              |  |
| Add on: Transportation                                                                 |                                                |              |       | \$452,834 |              |              |  |
| LCFF FUNDING                                                                           |                                                |              |       |           | \$65,768,280 |              |  |